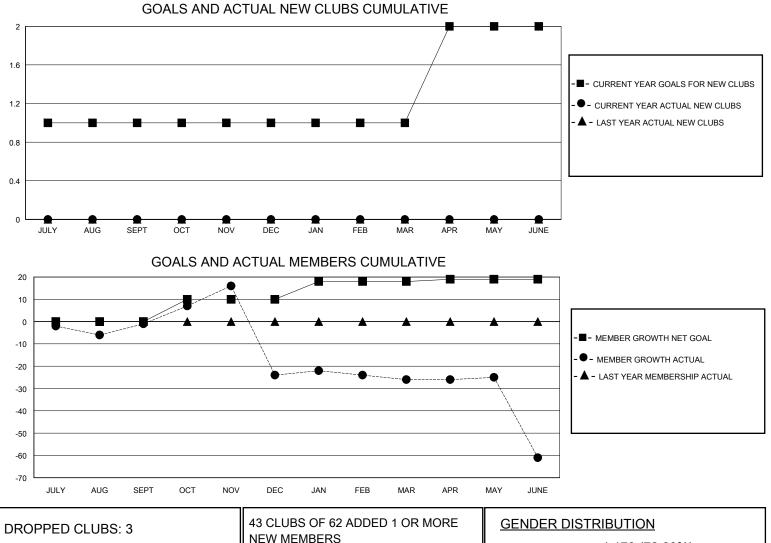

## MONTHLY MEMBERSHIP PROGRESS REPORT

District 19 S

Results as of: 6/30/2024

| GMT:                  |               |           | GMT CA        |                       |                         |                         |                                                    |  |
|-----------------------|---------------|-----------|---------------|-----------------------|-------------------------|-------------------------|----------------------------------------------------|--|
|                       | Club          | )S        |               | Members               |                         |                         |                                                    |  |
| RESULTS FOR 2023-2024 |               |           |               | RESULTS FOR 2023-2024 |                         |                         |                                                    |  |
| QUARTER               | NEW CLUB GOAL | NEW CLUBS | DROPPED CLUBS | QUARTER MEI           | MBER GROWTH NET<br>GOAL | MEMBER GROWTH<br>ACTUAL | DROPPED<br>MEMBERS ACTUAL<br>(including transfers) |  |
| JULY/AUG/SEPT         | 1             | 0         | 0             | JULY/AUG/SEPT         | 0                       | 42                      | 41                                                 |  |
| OCT/NOV/DEC           | 0             | 0         | 1             | OCT/NOV/DEC           | 10                      | 49                      | 70                                                 |  |
| JAN/FEB/MAR           | 0             | 0         | 0             | JAN/FEB/MAR           | 8                       | 37                      | 37                                                 |  |
| APR/MAY/JUNE          | 1             | 0         | 2             | APR/MAY/JUNE          | 1                       | 40                      | 74                                                 |  |

| DROPPED CLUBS: 3        |          | 43 CLUBS OF 62 ADDED 1 OR MORE<br>NEW MEMBERS | GENDER DISTRIBUTION<br>MALE 1,179 (72.60%)                      |              |     |
|-------------------------|----------|-----------------------------------------------|-----------------------------------------------------------------|--------------|-----|
| DROPPED MEMBERS         |          |                                               | FEMALE                                                          | 444 (27.34%) |     |
|                         | 32<br>47 | CLICK HERE FOR CUMULATIVE                     | TOTAL FAMILY UNIT MEMBERS<br>FAMILY MEMBERS PAYING HALF<br>DUES |              | 273 |
| CLUB CANCELLED<br>OTHER | 143      | MEMBERSHIP DATA                               |                                                                 |              | 140 |
| TOTAL                   | 222      |                                               |                                                                 |              |     |